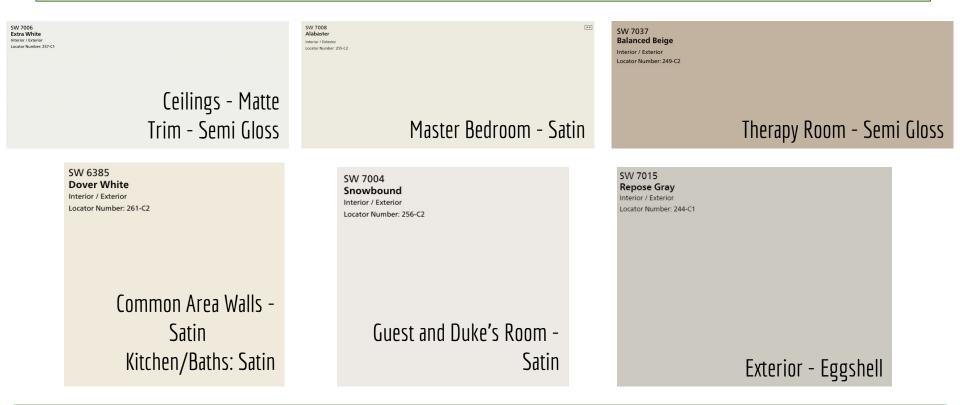

#### This neutral scheme doesn't create distractions and adds towards the warm environment. The warmer white tones also add more comfort and relaxation.

Anderson Residence - **Paint Palette - Sherwin Williams - Neutral Scheme** 