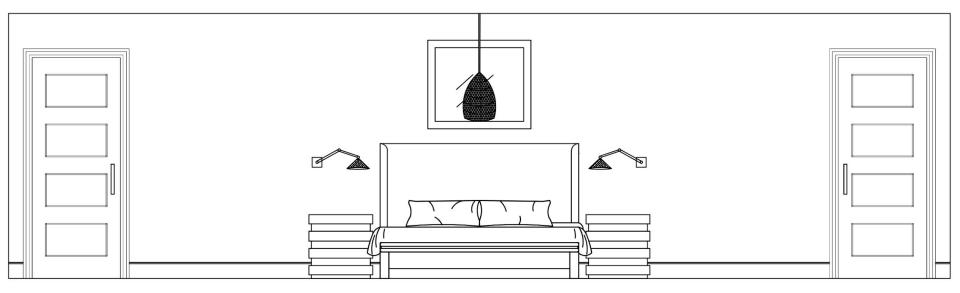

|           | -      |           |       |         |              | Ke          | ey 🛛           | Adjacent      | N             | ear          | Dista   |
| Powder<br>Room |                |         |           |        |           |       |         |              | -           |                |               | (             |              |         |

# Anderson Residence - Adjacency Matrix



Anderson Residence - **Bubble Diagram** 



#### Anderson Residence - **Blocking Iterations**



Anderson Residence - **Design Development Sketches** 



#### Anderson Residence - Floor Plan

SCALE: 1/8" = 1'-0"



# Anderson Residence - **RCP**

WOUNDED WARRIOR HOME PROJECT





Anderson Residence - Office & Dining Room Elevation





### Anderson Residence - Duke's & Guest Bedroom Elevation





### Anderson Residence - Master Bedroom Elevation







# Anderson Residence - **Perspective Hand Drawing**

Mcminnville is part of Willamette Valley and has gorgeous valley views. The Anderson's house overlooks the Valley where you can see beautiful vineyards. Because this is a smaller city, the nearest house is about half a mile away. This allows the family to have a lot of space to do outdoor activities and have privacy.







#### Anderson Residence - Site Plan and Front Facade



#### Anderson Residence - **Site model**

#### This neutral scheme doesn't create distractions and adds towards the warm environment. The warmer white tones also add more comfort and relaxation.



Anderson Residence - **Paint Palette - Sherwin Williams - Neutral Scheme** 







# Anderson Residence -