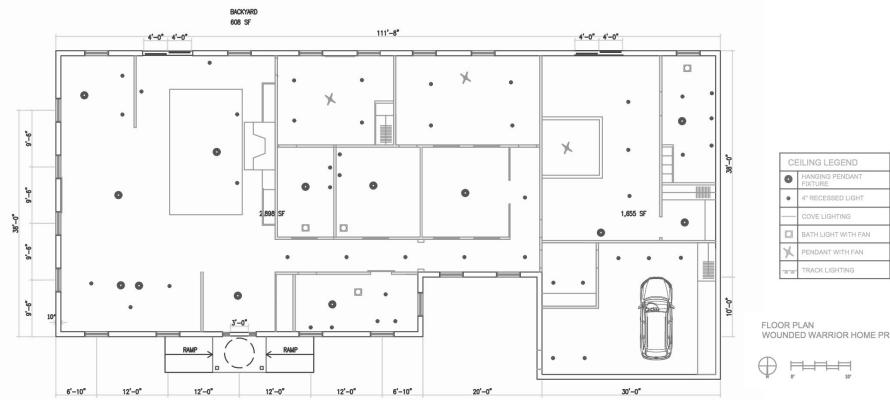

#### Anderson Residence - Floor Plan

SCALE: 1/8" = 1'-0"

# Anderson Residence - **RCP**

WOUNDED WARRIOR HOME PROJECT

Anderson Residence - Office & Dining Room Elevation