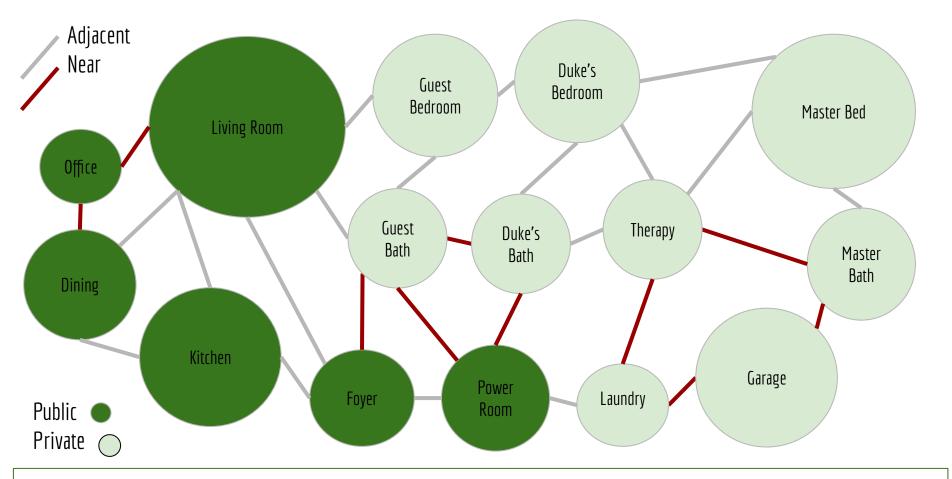

# Anderson Residence - Adjacency Matrix

Anderson Residence - **Bubble Diagram** 