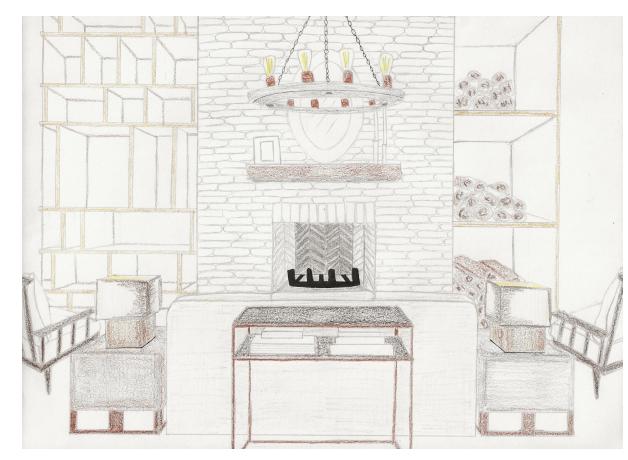

# Anderson Residence - **Perspective Hand Drawing**

Mcminnville is part of Willamette Valley and has gorgeous valley views. The Anderson's house overlooks the Valley where you can see beautiful vineyards. Because this is a smaller city, the nearest house is about half a mile away. This allows the family to have a lot of space to do outdoor activities and have privacy.