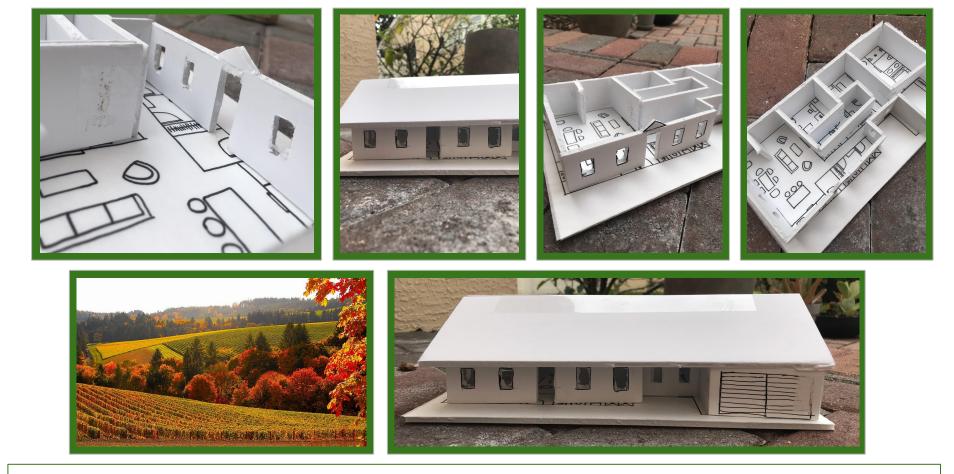

**



Anderson Residence - **Design Development Sketches** 



#### Anderson Residence - Floor Plan

SCALE: 1/8" = 1'-0"



# Anderson Residence - **RCP**

WOUNDED WARRIOR HOME PROJECT





Anderson Residence - Office & Dining Room Elevation





### Anderson Residence - Duke's & Guest Bedroom Elevation





### Anderson Residence - Master Bedroom Elevation







# Anderson Residence - **Perspective Hand Drawing**

Mcminnville is part of Willamette Valley and has gorgeous valley views. The Anderson's house overlooks the Valley where you can see beautiful vineyards. Because this is a smaller city, the nearest house is about half a mile away. This allows the family to have a lot of space to do outdoor activities and have privacy.







#### Anderson Residence - Site Plan and Front Facade



#### Anderson Residence - **Site model**

#### This neutral scheme doesn't create distractions and adds towards the warm environment. The warmer white tones also add more comfort and relaxation.



Anderson Residence - **Paint Palette - Sherwin Williams - Neutral Scheme** 







# Anderson Residence - Material Tray











# Anderson Residence - FFF&E - Living Room





Anderson Residence - FFF&E - Office and Dining Room





#### Anderson Residence - FFF&E - Duke's Room & Guest Room





# Anderson Residence - FFF&E - Master Bed



# Anderson Residence - **FFF&E - Outside**



# Goodbye Anderson Family

By Isabelle Sichler