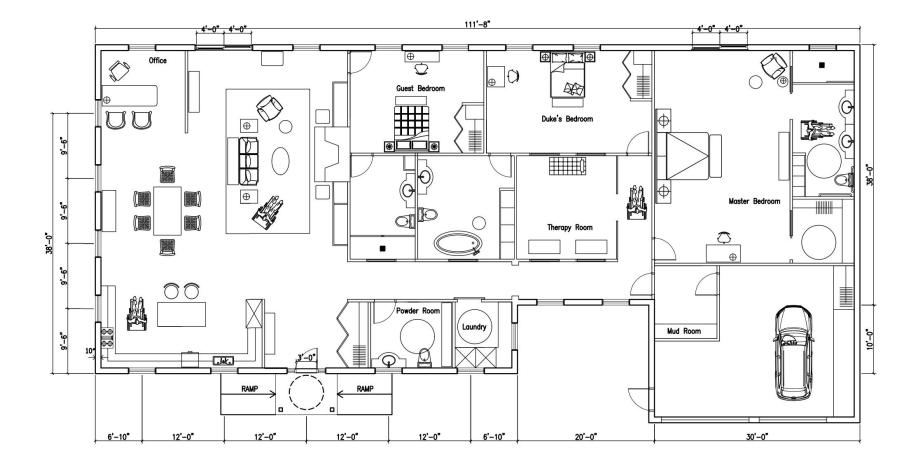

|
| Living         |                |         |           |        |           |       |         |              |             |                |               |               |              |         |
| Kitchen        |                |         |           | -      |           |       |         |              | Ke          | ey 🛛           | Adjacent      | N             | ear          | Dista   |
| Powder<br>Room |                |         |           |        |           |       |         |              | -           |                |               | (             |              |         |

# Anderson Residence - Adjacency Matrix



Anderson Residence - **Bubble Diagram** 



#### Anderson Residence - **Blocking Iterations**



Anderson Residence - **Design Development Sketches** 



#### Anderson Residence - Floor Plan

SCALE: 1/8" = 1'-0"



# Anderson Residence - **RCP**

WOUNDED WARRIOR HOME PROJECT





Anderson Residence - Office & Dining Room Elevation





### Anderson Residence - Duke's & Guest Bedroom Elevation





### Anderson Residence - Master Bedroom Elevation







# Anderson Residence - **Perspective Hand Drawing**

Mcminnville is part of Willamette Valley and has gorgeous valley views. The Anderson's house overlooks the Valley where you can see beautiful vineyards. Because this is a smaller city, the nearest house is about half a mile away. This allows the family to have a lot of space to do outdoor activities and have privacy.







#### Anderson Residence - Site Plan and Front Facade



#### Anderson Residence - **Site model**

#### This neutral