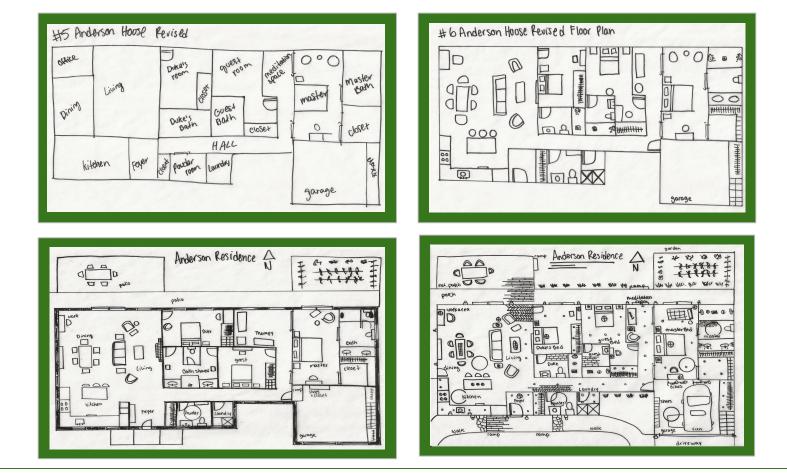

#### Anderson Residence - **Blocking Iterations**

Anderson Residence - **Design Development Sketches** 

#### Anderson Residence - Floor Plan

SCALE: 1/8" = 1'-0"