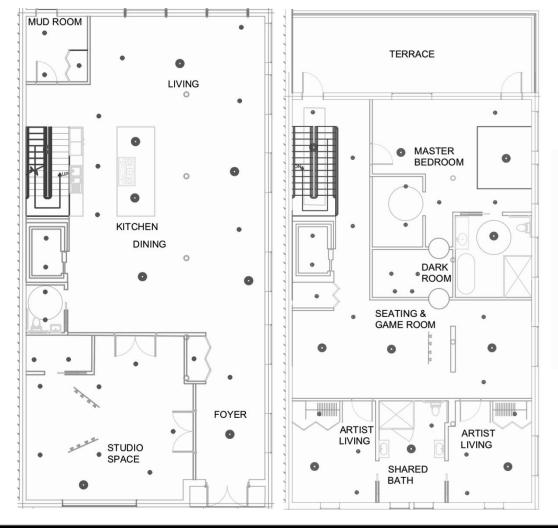

**Blocking Diagram Iterations** 

Floor Plans Rendered

CEILING LEGEND

HANGING PENDANT FIXTURE

4" RECESSED LIGHT

COVE LIGHTING

BATH LIGHT WITH FAN

PENDANT WITH FAN

TRACK LIGHTING

SCALE: 1/8" = 1'-0"