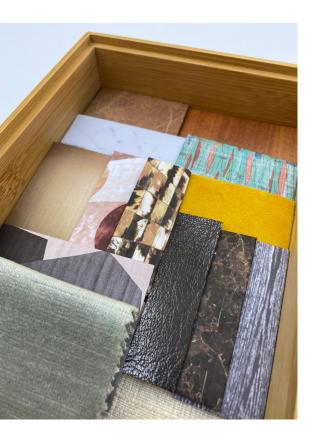

| -                      | Adja                    | acency         | / Matr               | TX                   |         | _              |             |               |             |            |                |       |       |             |  |











**Blocking Diagram Iterations** 











Floor Plans Rendered



CEILING LEGEND

HANGING PENDANT FIXTURE

4" RECESSED LIGHT

COVE LIGHTING

BATH LIGHT WITH FAN

PENDANT WITH FAN

TRACK LIGHTING

SCALE: 1/8" = 1'-0"





## North to South Section Cut



East to West Section Cut



Perspective - Shared Living Space



## Dining Room - Elevation



Dining Room and Reading Nook- FFF&E









Foyer - Elevation





Master Bedroom - FFF&E







Seating & Game Area - FFF&E



Architectural Materials - FFF&E





## Hand Sketches







Material Tray







Sketch Model



Arrivederci