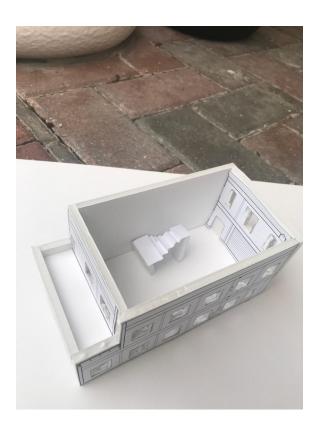

| Adja                    | acency         | / Matr               | TX                   |         | _              |             |               |             |            |                |       |       |             |  |











**Blocking Diagram Iterations** 











Floor Plans Rendered



CEILING LEGEND

HANGING PENDANT FIXTURE

4" RECESSED LIGHT

COVE LIGHTING

BATH LIGHT WITH FAN

PENDANT WITH FAN

TRACK LIGHTING

SCALE: 1/8" = 1'-0"





## North to South Section Cut



East to West Section Cut



Perspective - Shared Living Space



## Dining Room - Elevation



Dining Room and Reading Nook- FFF&E









Foyer - Elevation





Master Bedroom - FFF&E







Seating & Game Area - FFF&E



Architectural Materials - FFF&E





## Hand Sketches







Material Tray







Sketch Model



Arrivederci