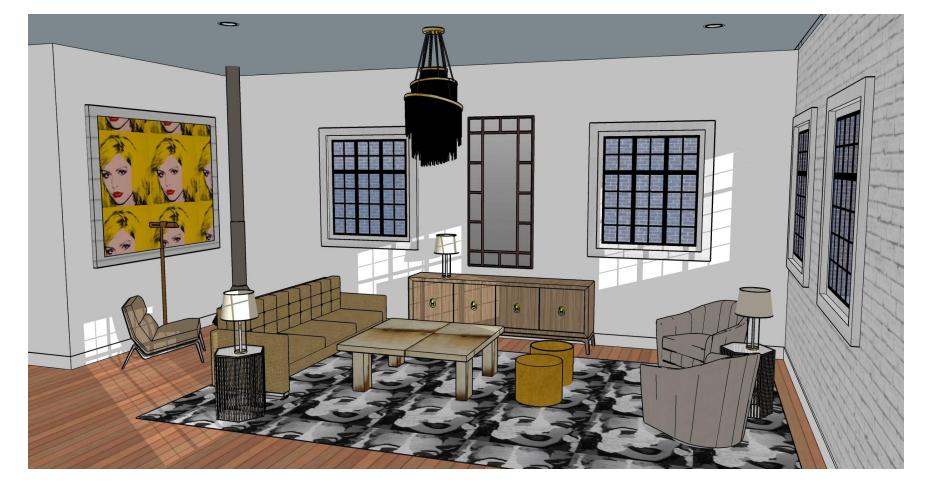

## North to South Section Cut

East to West Section Cut

Perspective - Shared Living Space