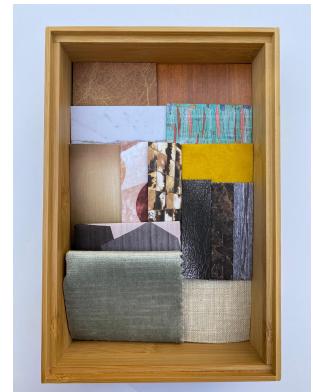

| -                      | Adja                    | acency         | / Matr               | TX                   |         | _              |             |               |             |            |                |       |       |             |  |











**Blocking Diagram Iterations** 











Floor Plans Rendered



CEILING LEGEND

HANGING PENDANT FIXTURE

4" RECESSED LIGHT

COVE LIGHTING

BATH LIGHT WITH FAN

PENDANT WITH FAN

TRACK LIGHTING

SCALE: 1/8" = 1'-0"





## North to South Section Cut



East to West Section Cut



Perspective - Shared Living Space



## Dining Room - Elevation



Dining Room and Reading Nook- FFF&E









Foyer - Elevation





Master Bedroom - FFF&E







Seating & Game Area - FFF&E



Architectural Materials - FFF&E





## Hand Sketches







Material Tray







Sketch Model



Arrivederci