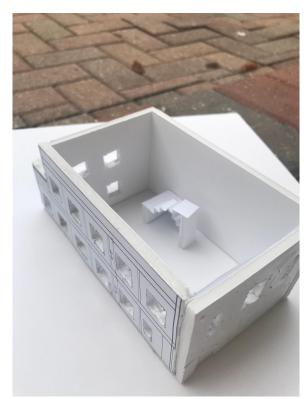

| Adja                    | acency         | / Matr               | TX                   |         | _              |             |               |             |            |                |       |       |             |  |











**Blocking Diagram Iterations** 











Floor Plans Rendered



CEILING LEGEND

HANGING PENDANT FIXTURE

4" RECESSED LIGHT

COVE LIGHTING

BATH LIGHT WITH FAN

PENDANT WITH FAN

TRACK LIGHTING

SCALE: 1/8" = 1'-0"





## North to South Section Cut



East to West Section Cut



Perspective - Shared Living Space



## Dining Room - Elevation



Dining Room and Reading Nook- FFF&E









Foyer - Elevation





Master Bedroom - FFF&E







Seating & Game Area - FFF&E



Architectural Materials - FFF&E





## Hand Sketches







Material Tray







Sketch Model



Arrivederci