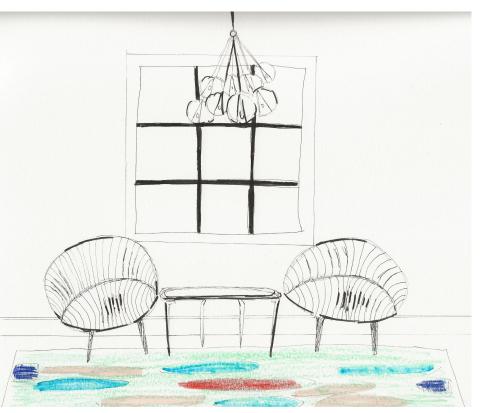

|         | -                      | Adja                    | acency         | / Matr               | TX                   |         | _              |             |               |             |            |                |       |       |             |  |











**Blocking Diagram Iterations** 











Floor Plans Rendered



CEILING LEGEND

HANGING PENDANT FIXTURE

4" RECESSED LIGHT

COVE LIGHTING

BATH LIGHT WITH FAN

PENDANT WITH FAN

TRACK LIGHTING

SCALE: 1/8" = 1'-0"





## North to South Section Cut



East to West Section Cut



Perspective - Shared Living Space



## Dining Room - Elevation



Dining Room and Reading Nook- FFF&E









Foyer - Elevation





Master Bedroom - FFF&E







Seating & Game Area - FFF&E



Architectural Materials - FFF&E





## Hand Sketches







Material Tray







Sketch Model



Arrivederci