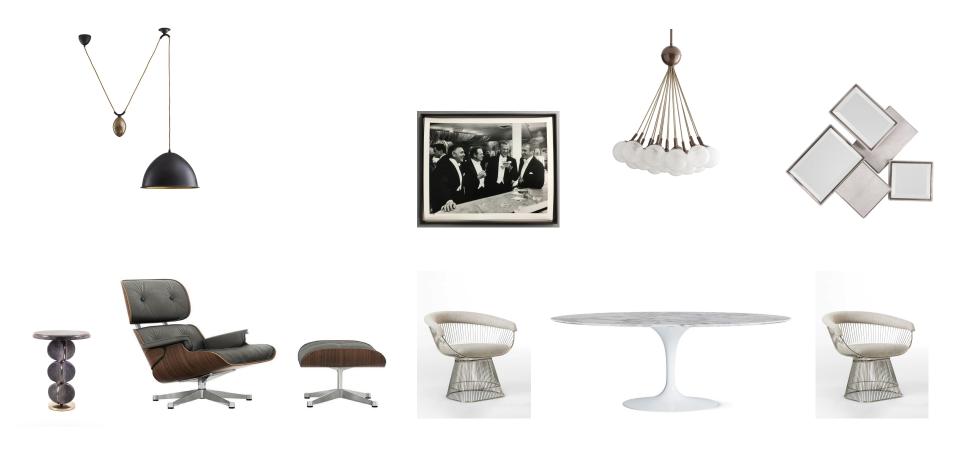

## Dining Room - Elevation

Dining Room and Reading Nook- FFF&E

Foyer - Elevation

Master Bedroom - FFF&E

Seating & Game Area - FFF&E

Architectural Materials - FFF&E