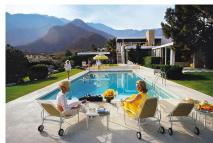

## Adaptive Reuse - Firehouse

159 East 87th Street by Isabelle Sichler

After learning photography in the army, Aarons wanted a contrast to war and decided to enjoy the glamour of life.

Before social media or widespread news, Aarons was published in the top magazines providing an unusual peek into the lifestyle of the rich and famous. The style of the mid 50s and 60s is assimilated into his work. He captured many iconic moments throughout his career jet setting back and forth.

Client Profile: Slim Aarons

The Mid Century Modern style seen throughout

Aaron's life and photography is enhanced with a

vintage Art Deco style. The space is an eclectic mix

of new and old. The photographs on the walls filled

with vintage prints showcased over modern

furniture.

Key Words: Vintage, Modern, Lavish, Travel, Film

Concept Images & Statement

|                        | Laundry | Shared<br>Artist Space | Private artist<br>space | Shared Bath    | 2nd Artist<br>Living | 1st Artist<br>Living | Terrace | Dining         | Kitcher     | n Living Area | Master Bath | Master Bed | Powder<br>Room | Foyer | _     |             |  |
|------------------------|---------|------------------------|-------------------------|----------------|----------------------|----------------------|---------|----------------|-------------|---------------|-------------|------------|----------------|-------|-------|-------------|--|
| Foyer                  | 0       |                        | 0                       | 0              |                      |                      |         |                |             |               | 0           |            | •              |       |       |             |  |
| Powder<br>Room         | 0       |                        |                         | 0              | 0                    | 0                    | 0       | lacktriangle   |             |               | 0           | 0          |                | •     |       |             |  |
| Master Bed             |         |                        | •                       |                |                      |                      |         | 0              |             | 0             | •           |            |                |       |       |             |  |
| Master Bath            |         |                        |                         |                |                      |                      |         | 0              | 0           | •             |             | •          | 6              |       |       |             |  |
| Living Area            |         |                        |                         | 0              |                      |                      |         | •              |             |               | •           |            |                |       |       |             |  |
| Kitchen                |         |                        | 0                       |                | 0                    |                      | 0       | •              |             | ,             |             |            | H.A.           |       | 10000 | Ż.          |  |
| Dining                 |         |                        |                         | 0              |                      |                      |         |                | •           |               |             |            |                |       |       |             |  |
| Terrace                |         | 0                      |                         | 0              |                      |                      |         | <del>,</del> . |             |               |             |            |                |       |       |             |  |
| 1st Artist<br>Living   |         |                        |                         |                |                      |                      | •       |                |             |               |             |            |                |       |       | Thurst size |  |
| 2nd Artist<br>Living   |         | 0                      |                         | lacktriangle   |                      | ,-                   |         |                |             |               |             |            |                |       |       |             |  |
| Shared Bath            |         |                        |                         |                |                      |                      |         | Adjac<br>Mat   | ency<br>rix | Adjacent      | Near        | Far        |                |       |       |             |  |
| Private artist space   |         |                        |                         | <del>,</del> - |                      |                      |         |                | -           |               |             |            |                |       |       |             |  |
| Shared Artist<br>Space |         | ,                      |                         |                |                      | •                    |         |                |             |               |             | 0          |                |       |       |             |  |
| Laundry                |         | -                      | Adja                    | acency         | / Matr               | TX                   |         | _              |             |               |             |            |                |       |       |             |  |