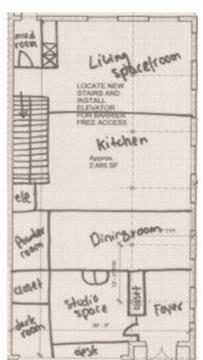

**Blocking Diagram Iterations** 

Floor Plans Rendered

CEILING LEGEND

HANGING PENDANT FIXTURE

4" RECESSED LIGHT

COVE LIGHTING

BATH LIGHT WITH FAN

PENDANT WITH FAN