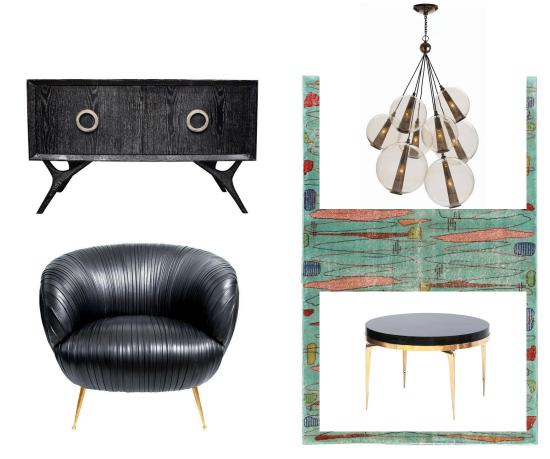

## Dining Room - Elevation

Dining Room and Reading Nook- FFF&E

Foyer - Elevation

Master Bedroom - FFF&E

Seating & Game Area - FFF&E

Architectural Materials - FFF&E