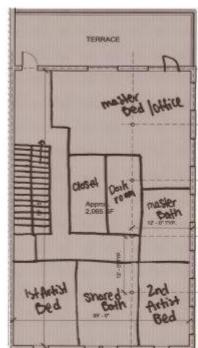

**Blocking Diagram Iterations** 

Floor Plans Rendered

CEILING LEGEND

HANGING PENDANT FIXTURE

4" RECESSED LIGHT

COVE LIGHTING

BATH LIGHT WITH FAN

PENDANT WITH FAN