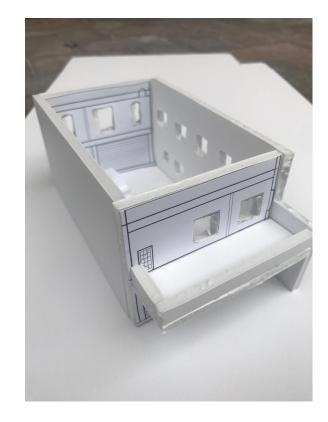

| Adja                    | acency         | / Matr               | TX                   |         | _              |             |               |             |            |                |       |       |             |  |











**Blocking Diagram Iterations** 











Floor Plans Rendered



CEILING LEGEND

HANGING PENDANT FIXTURE

4" RECESSED LIGHT

COVE LIGHTING

BATH LIGHT WITH FAN

PENDANT WITH FAN

TRACK LIGHTING

SCALE: 1/8" = 1'-0"





## North to South Section Cut



East to West Section Cut



Perspective - Shared Living Space



## Dining Room - Elevation



Dining Room and Reading Nook- FFF&E









Foyer - Elevation





Master Bedroom - FFF&E







Seating & Game Area - FFF&E



Architectural Materials - FFF&E





## Hand Sketches







Material Tray







Sketch Model



Arrivederci