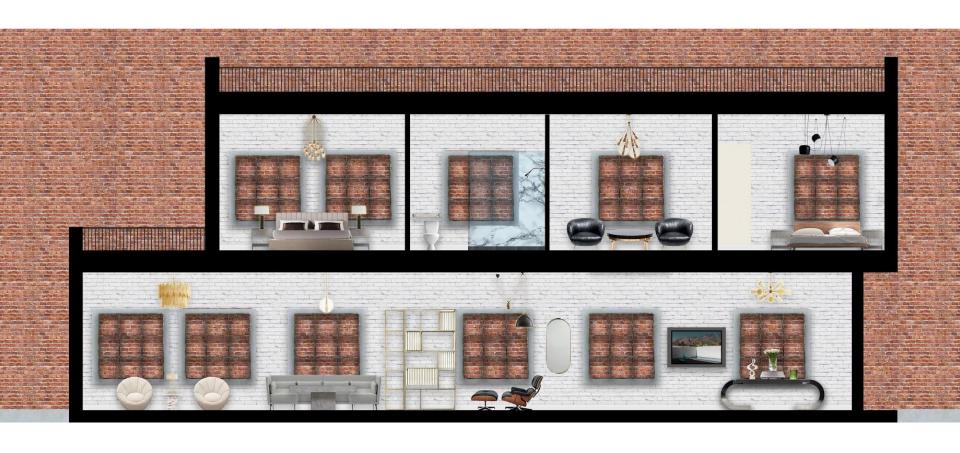

## North to South Section Cut

East to West Section Cut

Perspective - Shared Living Space