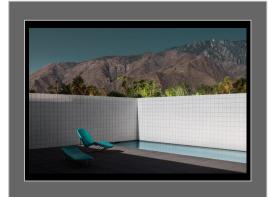

## Adaptive Reuse - Firehouse

159 East 87th Street by Isabelle Sichler

After learning photography in the army, Aarons wanted a contrast to war and decided to enjoy the glamour of life.

Before social media or widespread news, Aarons was published in the top magazines providing an unusual peek into the lifestyle of the rich and famous. The style of the mid 50s and 60s is assimilated into his work. He captured many iconic moments throughout his career jet setting back and forth.

Client Profile: Slim Aarons

The Mid Century Modern style seen throughout

Aaron's life and photography is enhanced with a

vintage Art Deco style. The space is an eclectic mix

of new and old. The photographs on the walls filled

with vintage prints showcased over modern

furniture.

Key Words: Vintage, Modern, Lavish, Travel, Film

Concept Images & Statement

|                        | Laundry | Shared<br>Artist Space | Private artist<br>space | Shared Bath    | 2nd Artist<br>Living | 1st Artist<br>Living | Terrace | Dining         | Kitcher     | n Living Area | Master Bath | Master Bed | Powder<br>Room | Foyer | _     |             |  |
|------------------------|---------|------------------------|-------------------------|----------------|----------------------|----------------------|---------|----------------|-------------|---------------|-------------|------------|----------------|-------|-------|-------------|--|
| Foyer                  | 0       |                        | 0                       | 0              |                      |                      |         |                |             |               | 0           |            | •              |       |       |             |  |
| Powder<br>Room         | 0       |                        |                         | 0              | 0                    | 0                    | 0       | lacktriangle   |             |               | 0           | 0          |                | •     |       |             |  |
| Master Bed             |         |                        | •                       |                |                      |                      |         | 0              |             | 0             | •           |            |                |       |       |             |  |
| Master Bath            |         |                        |                         |                |                      |                      |         | 0              | 0           | •             |             | •          | 6              |       |       |             |  |
| Living Area            |         |                        |                         | 0              |                      |                      |         | •              |             |               | •           |            |                |       |       |             |  |
| Kitchen                |         |                        | 0                       |                | 0                    |                      | 0       | •              |             | ,             |             |            | H.A.           |       | 10000 | Ż.          |  |
| Dining                 |         |                        |                         | 0              |                      |                      |         |                | •           |               |             |            |                |       |       |             |  |
| Terrace                |         | 0                      |                         | 0              |                      |                      |         | <del>,</del> . |             |               |             |            |                |       |       |             |  |
| 1st Artist<br>Living   |         |                        |                         |                |                      |                      | •       |                |             |               |             |            |                |       |       | Thurst size |  |
| 2nd Artist<br>Living   |         | 0                      |                         | lacktriangle   |                      | ,-                   |         |                |             |               |             |            |                |       |       |             |  |
| Shared Bath            |         |                        |                         |                |                      |                      |         | Adjac<br>Mat   | ency<br>rix | Adjacent      | Near        | Far        |                |       |       |             |  |
| Private artist space   |         |                        |                         | <del>,</del> - |                      |                      |         |                | -           |               |             |            |                |       |       |             |  |
| Shared Artist<br>Space |         | ,                      |                         |                |                      | •                    |         |                |             |               |             | 0          |                |       |       |             |  |
| Laundry                |         | -                      | Adja                    | acency         | / Matr               | TX                   |         | _              |             |               |             |            |                |       |       |             |  |