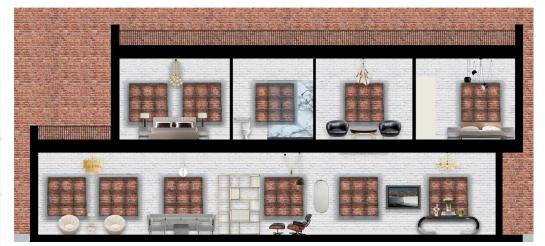

## North to South Section Cut

East to West Section Cut

Perspective - Shared Living Space