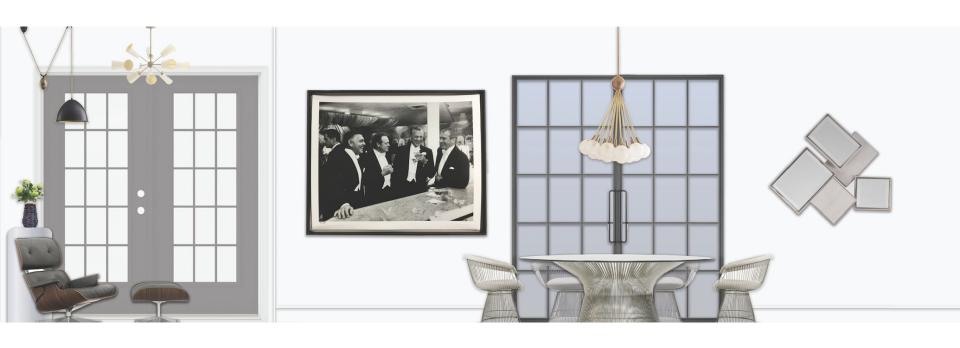

## Dining Room - Elevation

Dining Room and Reading Nook- FFF&E

Foyer - Elevation

Master Bedroom - FFF&E

Seating & Game Area - FFF&E

Architectural Materials - FFF&E