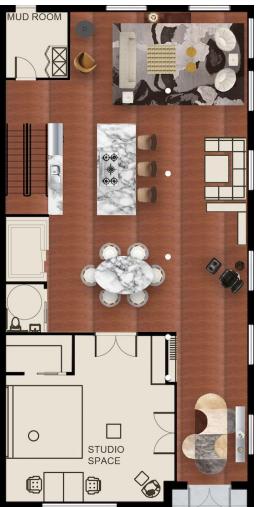

**Blocking Diagram Iterations** 

Floor Plans Rendered

CEILING LEGEND

HANGING PENDANT FIXTURE

4" RECESSED LIGHT

COVE LIGHTING

BATH LIGHT WITH FAN

PENDANT WITH FAN