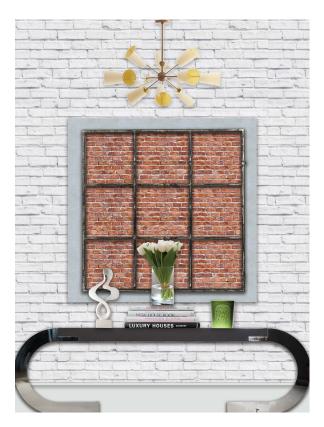

## Dining Room - Elevation

Dining Room and Reading Nook- FFF&E

Foyer - Elevation

Master Bedroom - FFF&E

Seating & Game Area - FFF&E

Architectural Materials - FFF&E