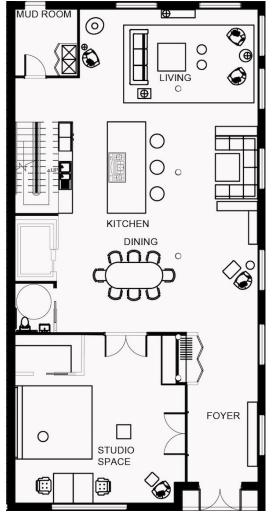

**Blocking Diagram Iterations** 

Floor Plans Rendered

CEILING LEGEND

HANGING PENDANT FIXTURE

4" RECESSED LIGHT

COVE LIGHTING

BATH LIGHT WITH FAN

PENDANT WITH FAN