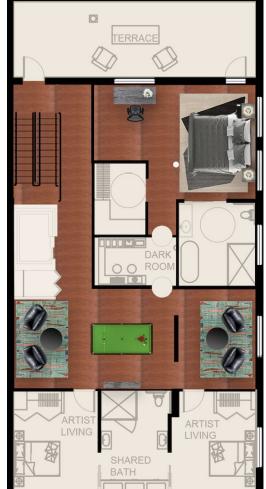

**Blocking Diagram Iterations** 

Floor Plans Rendered

CEILING LEGEND

HANGING PENDANT FIXTURE

4" RECESSED LIGHT

COVE LIGHTING

BATH LIGHT WITH FAN

PENDANT WITH FAN