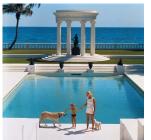

## Adaptive Reuse - Firehouse

159 East 87th Street by Isabelle Sichler

After learning photography in the army, Aarons wanted a contrast to war and decided to enjoy the glamour of life.

Before social media or widespread news, Aarons was published in the top magazines providing an unusual peek into the lifestyle of the rich and famous. The style of the mid 50s and 60s is assimilated into his work. He captured many iconic moments throughout his career jet setting back and forth.

Client Profile: Slim Aarons

The Mid Century Modern style seen throughout

Aaron's life and photography is enhanced with a

vintage Art Deco style. The space is an eclectic mix

of new and old. The photographs on the walls filled

with vintage prints showcased over modern

furniture.

Key Words: Vintage, Modern, Lavish, Travel, Film

Concept Images & Statement

|                        | Laundry | Shared<br>Artist Space | Private artist<br>space | Shared Bath    | 2nd Artist<br>Living | 1st Artist<br>Living | Terrace | Dining         | Kitcher     | n Living Area | Master Bath | Master Bed | Powder<br>Room | Foyer | _     |             |  |
|------------------------|---------|------------------------|-------------------------|----------------|----------------------|----------------------|---------|----------------|-------------|---------------|-------------|------------|----------------|-------|-------|-------------|--|
| Foyer                  | 0       |                        | 0                       | 0              |                      |                      |         |                |             |               | 0           |            | •              |       |       |             |  |
| Powder<br>Room         | 0       |                        |                         | 0              | 0                    | 0                    | 0       | lacktriangle   |             |               | 0           | 0          |                | •     |       |             |  |
| Master Bed             |         |                        | •                       |                |                      |                      |         | 0              |             | 0             | •           |            |                |       |       |             |  |
| Master Bath            |         |                        |                         |                |                      |                      |         | 0              | 0           | •             |             | •          | 6              |       |       |             |  |
| Living Area            |         |                        |                         | 0              |                      |                      |         | •              |             |               | •           |            |                |       |       |             |  |
| Kitchen                |         |                        | 0                       |                | 0                    |                      | 0       | •              |             | ,             |             |            | H.A.           |       | 10000 | Ż.          |  |
| Dining                 |         |                        |                         | 0              |                      |                      |         |                | •           |               |             |            |                |       |       |             |  |
| Terrace                |         | 0                      |                         | 0              |                      |                      |         | <del>,</del> . |             |               |             |            |                |       |       |             |  |
| 1st Artist<br>Living   |         |                        |                         |                |                      |                      | •       |                |             |               |             |            |                |       |       | Thurst size |  |
| 2nd Artist<br>Living   |         | 0                      |                         | lacktriangle   |                      | ,-                   |         |                |             |               |             |            |                |       |       |             |  |
| Shared Bath            |         |                        |                         |                |                      |                      |         | Adjac<br>Mat   | ency<br>rix | Adjacent      | Near        | Far        |                |       |       |             |  |
| Private artist space   |         |                        |                         | <del>,</del> - |                      |                      |         |                | -           |               |             |            |                |       |       |             |  |
| Shared Artist<br>Space |         | ,                      |                         |                |                      | •                    |         |                |             |               |             | 0          |                |       |       |             |  |
| Laundry                |         | -                      | Adja                    | acency         | / Matr               | TX                   |         | _              |             |               |             |            |                |       |       |             |  |