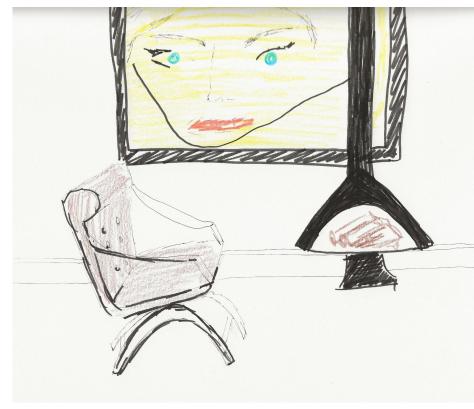

|         | -                      | Adja                    | acency         | / Matr               | TX                   |         | _              |             |               |             |            |                |       |       |             |  |











**Blocking Diagram Iterations** 











Floor Plans Rendered



CEILING LEGEND

HANGING PENDANT FIXTURE

4" RECESSED LIGHT

COVE LIGHTING

BATH LIGHT WITH FAN

PENDANT WITH FAN

TRACK LIGHTING

SCALE: 1/8" = 1'-0"





## North to South Section Cut



East to West Section Cut



Perspective - Shared Living Space



## Dining Room - Elevation



Dining Room and Reading Nook- FFF&E









Foyer - Elevation





Master Bedroom - FFF&E







Seating & Game Area - FFF&E



Architectural Materials - FFF&E





## Hand Sketches







Material Tray







Sketch Model



Arrivederci