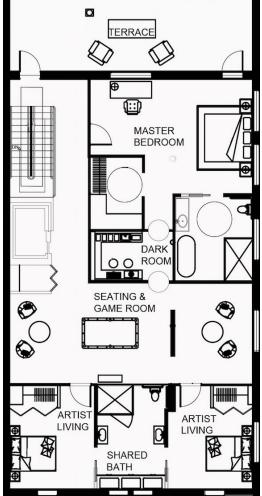

**Blocking Diagram Iterations** 

Floor Plans Rendered

CEILING LEGEND

HANGING PENDANT FIXTURE

4" RECESSED LIGHT

COVE LIGHTING

BATH LIGHT WITH FAN

PENDANT WITH FAN