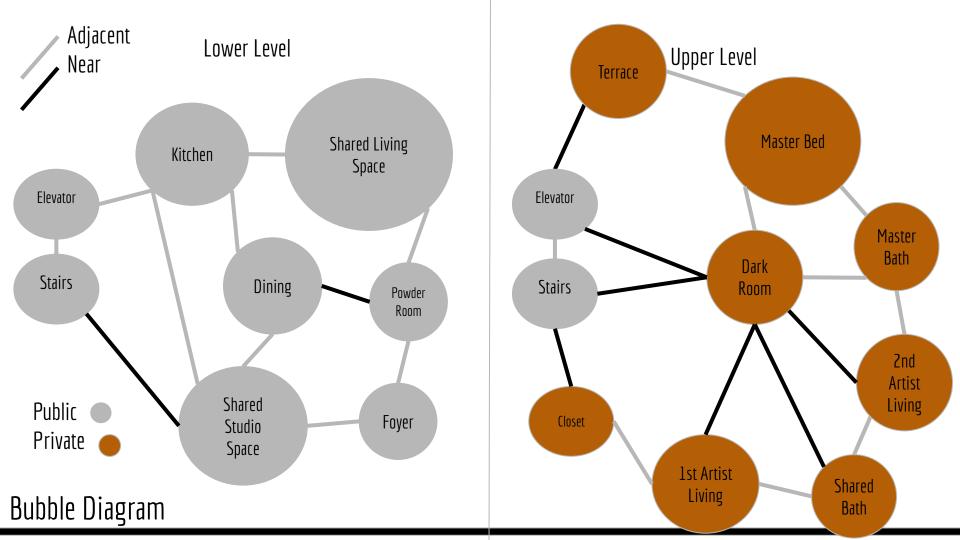

with vintage prints showcased over modern

furniture.

Key Words: Vintage, Modern, Lavish, Travel, Film

Concept Images & Statement

|                        | Laundry | Shared<br>Artist Space | Private artist<br>space | Shared Bath    | 2nd Artist<br>Living | 1st Artist<br>Living | Terrace | Dining         | Kitcher     | n Living Area | Master Bath | Master Bed | Powder<br>Room | Foyer | _     |             |  |
|------------------------|---------|------------------------|-------------------------|----------------|----------------------|----------------------|---------|----------------|-------------|---------------|-------------|------------|----------------|-------|-------|-------------|--|
| Foyer                  | 0       |                        | 0                       | 0              |                      |                      |         |                |             |               | 0           |            | •              |       |       |             |  |
| Powder<br>Room         | 0       |                        |                         | 0              | 0                    | 0                    | 0       | lacktriangle   |             |               | 0           | 0          |                | •     |       |             |  |
| Master Bed             |         |                        | •                       |                |                      |                      |         | 0              |             | 0             | •           |            |                |       |       |             |  |
| Master Bath            |         |                        |                         |                |                      |                      |         | 0              | 0           | •             |             | •          | 6              |       |       |             |  |
| Living Area            |         |                        |                         | 0              |                      |                      |         | •              |             |               | •           |            |                |       |       |             |  |
| Kitchen                |         |                        | 0                       |                | 0                    |                      | 0       | •              |             | ,             |             |            | H.A.           |       | 10000 | Ż.          |  |
| Dining                 |         |                        |                         | 0              |                      |                      |         |                | •           |               |             |            |                |       |       |             |  |
| Terrace                |         | 0                      |                         | 0              |                      |                      |         | <del>,</del> . |             |               |             |            |                |       |       |             |  |
| 1st Artist<br>Living   |         |                        |                         |                |                      |                      | •       |                |             |               |             |            |                |       |       | Thurst size |  |
| 2nd Artist<br>Living   |         | 0                      |                         | lacktriangle   |                      | ,-                   |         |                |             |               |             |            |                |       |       |             |  |
| Shared Bath            |         |                        |                         |                |                      |                      |         | Adjac<br>Mat   | ency<br>rix | Adjacent      | Near        | Far        |                |       |       |             |  |
| Private artist space   |         |                        |                         | <del>,</del> - |                      |                      |         |                | -           |               |             |            |                |       |       |             |  |
| Shared Artist<br>Space |         | ,                      |                         |                |                      | •                    |         |                |             |               |             | 0          |                |       |       |             |  |
| Laundry                |         | -                      | Adja                    | acency         | / Matr               | TX                   |         | _              |             |               |             |            |                |       |       |             |  |

**Blocking Diagram Iterations** 

Floor Plans Rendered

CEILING LEGEND

HANGING PENDANT FIXTURE

4" RECESSED LIGHT

COVE LIGHTING

BATH LIGHT WITH FAN

PENDANT WITH FAN