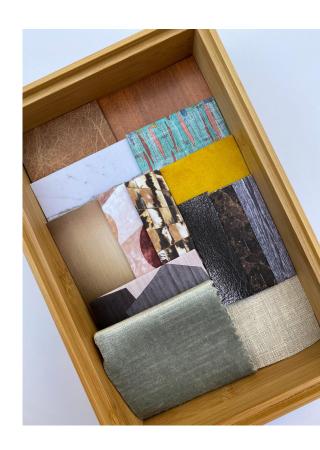

| -                      | Adja                    | acency         | / Matr               | TX                   |         | _              |             |               |             |            |                |       |       |             |  |











**Blocking Diagram Iterations** 











Floor Plans Rendered



CEILING LEGEND

HANGING PENDANT FIXTURE

4" RECESSED LIGHT

COVE LIGHTING

BATH LIGHT WITH FAN

PENDANT WITH FAN

TRACK LIGHTING

SCALE: 1/8" = 1'-0"





## North to South Section Cut



East to West Section Cut



Perspective - Shared Living Space



## Dining Room - Elevation



Dining Room and Reading Nook- FFF&E









Foyer - Elevation





Master Bedroom - FFF&E







Seating & Game Area - FFF&E



Architectural Materials - FFF&E





## Hand Sketches







Material Tray







Sketch Model



Arrivederci