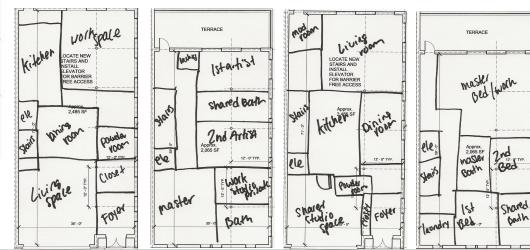

**Blocking Diagram Iterations** 

Floor Plans Rendered

CEILING LEGEND

HANGING PENDANT FIXTURE

4" RECESSED LIGHT

COVE LIGHTING

BATH LIGHT WITH FAN

PENDANT WITH FAN