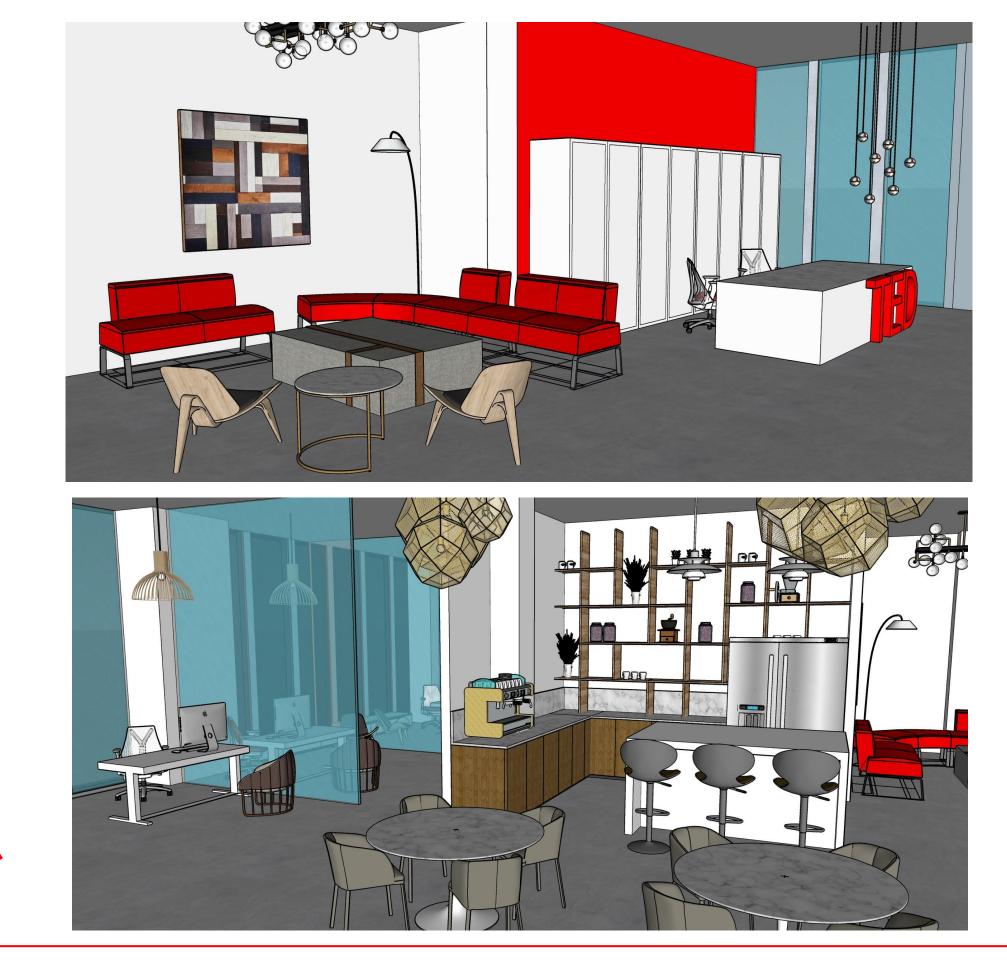

# **FED** Perspectives: Reception & Cafe

Coalesse Silver 5KG1

Hallingdale 65 Steelcase

Tan Leather Coalesse Shell Chair

Herman Miller Tomato -23503

SW Pure White Paint

Raw Concrete Flooring

Black/White Marble counters