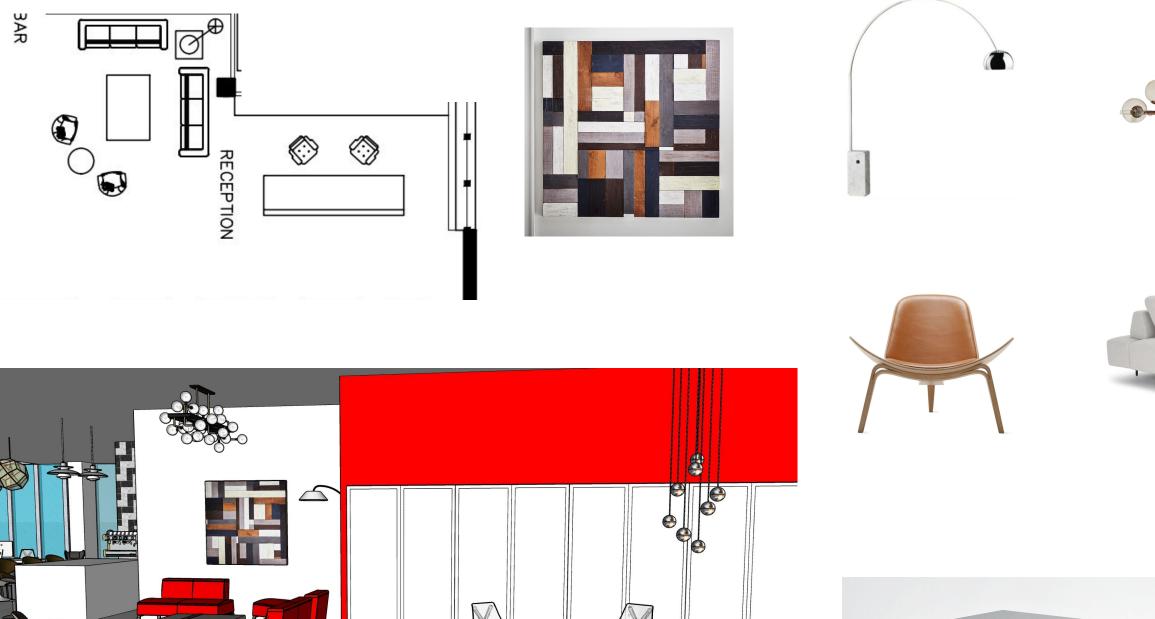

### EXEC OFFICE ADMIN ASST. ASST. DIRECTOR

2 STAIR /  $\bigcirc$ ٢ ۲ ٢ WOMEN'S RECEPTION € ٩ Ø DIR. OF DEVELOPMENT COPIES  $\Delta | \Delta$ COATS IT OFFICE FUNDRAISING OFFICE ٢ THEATER CAFE AREA 3 Ø B DD Ø Ø MARKETING Ô 0 OFFICE 000 0000 Ø 0 O ٢ Ø  $\cap$ ۲ O Ð CONF. ROOM **OPEN OFFICE AREA**  $\bigcirc$  $\bigcirc$  $\bigcirc$ ٨ ٢  $\bigcirc$ ٨