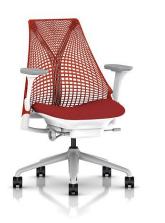

# **FED** Perspectives: Reception & Cafe

Coalesse Silver 5KG1

Hallingdale 65 Steelcase

Tan Leather Coalesse Shell Chair

Herman Miller Tomato -23503

SW Pure White Paint

Raw Concrete Flooring

Black/White Marble counters