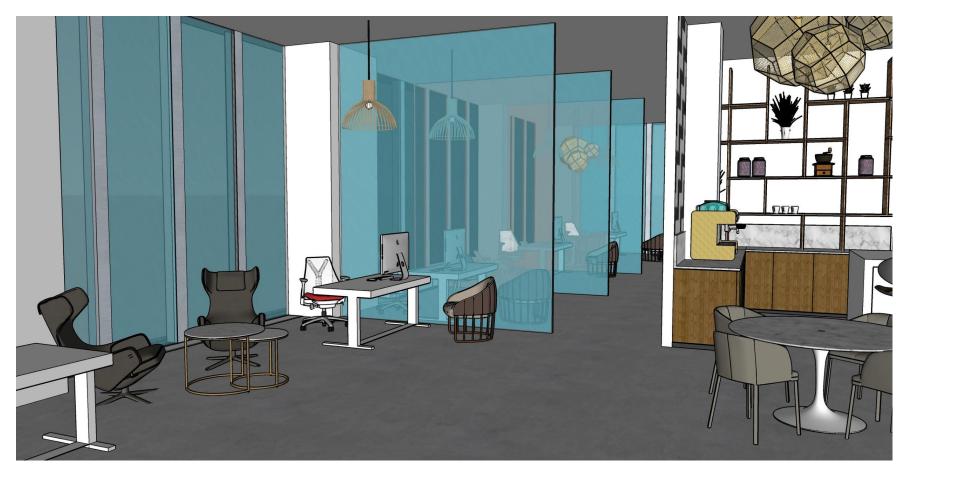

# **FED** Perspectives: Reception & Cafe

Coalesse Silver 5KG1

Hallingdale 65 Steelcase

Tan Leather Coalesse Shell Chair

Herman Miller Tomato -23503

SW Pure White Paint

Raw Concrete Flooring

Black/White Marble counters