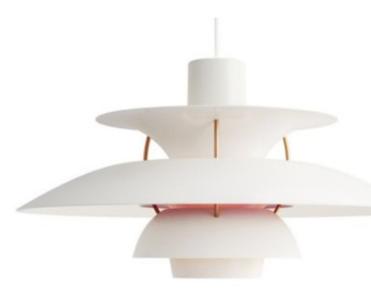

**ED** Reflected Ceiling Plan

| ıle |                    |                |
|-----|--------------------|----------------|
|     | Name               | Manufacturer   |
|     | PH 5 Pendant       | Y Lighting     |
|     | 4" Recessed Linear | Alcon Lighting |
|     | Random II Pendant  | Y Lighting     |