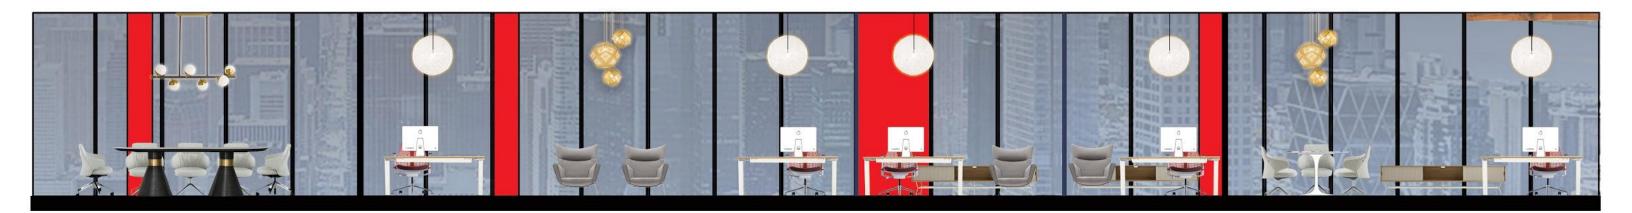

Section Cut: open office space, conference room & library Scale: 3/32" = 1'

Section Cut: offices & conference room Scale: 3/32" = 1'

Steelcase Atlantic