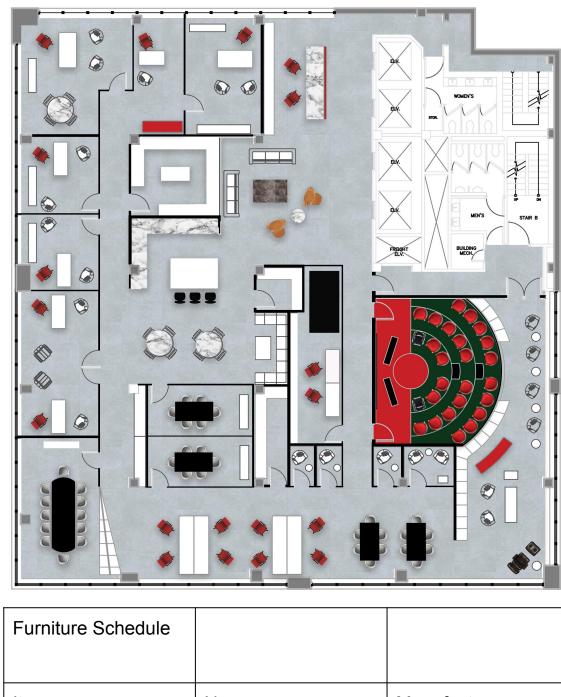

### EXEC OFFICE ADMIN ASST. ASST. DIRECTOR

2 STAIR /  $\bigcirc$ ٢ ۲ ٢ WOMEN'S RECEPTION € ٩ Ø DIR. OF DEVELOPMENT COPIES  $\Delta | \Delta$ COATS IT OFFICE FUNDRAISING OFFICE ٢ THEATER CAFE AREA 3 Ø B DD Ø Ø MARKETING Ô 0 OFFICE 000 0000 Ø 0 O ٢ Ø  $\cap$ ۲ O Ð CONF. ROOM **OPEN OFFICE AREA**  $\bigcirc$  $\bigcirc$  $\bigcirc$ ٨ ٢  $\bigcirc$ ٨

**Furniture Plan** 

| Name          | Manufacturer    |  |
|---------------|-----------------|--|
| Miramar       | Kelly Wearstler |  |
| Massaud Chair | Coalesse        |  |
| Sayl Chair    | Herman Miller   |  |