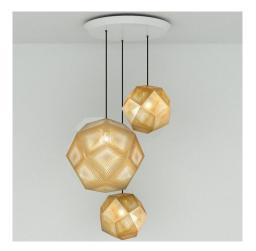

**ED** Reflected Ceiling Plan

| ıle |                    |                |
|-----|--------------------|----------------|
|     | Name               | Manufacturer   |
|     | PH 5 Pendant       | Y Lighting     |
|     | 4" Recessed Linear | Alcon Lighting |
|     | Random II Pendant  | Y Lighting     |