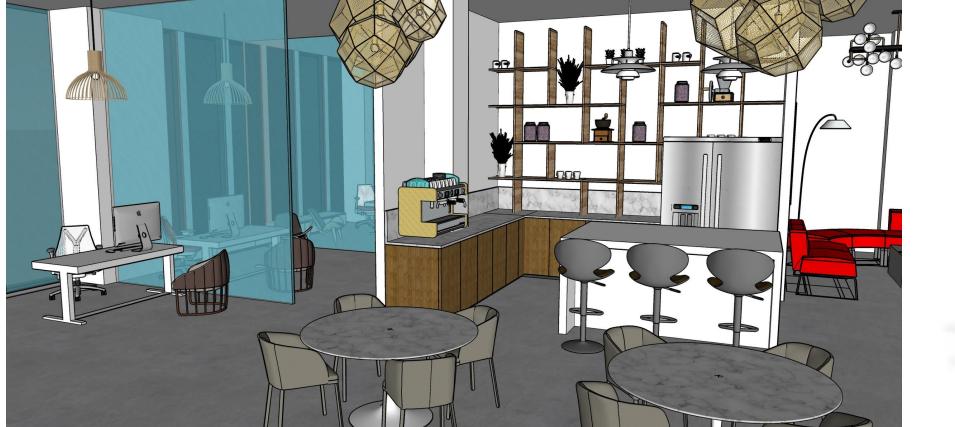

# **FED** Perspectives: Reception & Cafe

Coalesse Silver 5KG1

Hallingdale 65 Steelcase

Tan Leather Coalesse Shell Chair

Herman Miller Tomato -23503

SW Pure White Paint

Raw Concrete Flooring

Black/White Marble counters