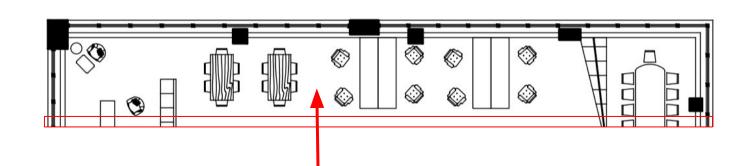

## Defined program

|                     | Nosiest                     |                                         | Most Quiet         |                                                |       | .smallmeetm          |
|---------------------|-----------------------------|-----------------------------------------|--------------------|------------------------------------------------|-------|----------------------|
| Public              | Group                       | Semi-personal                           | Personal           | Admin                                          |       | Shared<br>skites     |
| Reception           | Theater                     | Large meeting                           | Individual Offices | "Back of House"                                |       |                      |
| Visitor Coat Closet | Library                     | room                                    | Phone/Privacy      | Storage/Mailroom                               |       | open<br>work<br>area |
| Coffee Bar          | Open Work Area              | Medium Meeting<br>Room                  | Booths             | Copy/Print Room                                |       |                      |
| Pantry/Cafe Area    |                             | Small Meeting<br>room<br>Shared Offices |                    | Employee Closet<br>"Front of House"<br>Storage |       | library              |
|                     | PARK AVE<br>Serni - private | personal                                |                    |                                                |       | Private              |
| E SAN SI.           | groop                       | admin<br>Public                         |                    |                                                | Group | Pub                  |
|                     |                             |                                         |                    | Public                                         | Group | En<br>Semi-p         |
|                     |                             |                                         |                    |                                                |       |                      |

### EXEC OFFICE ADMIN ASST. ASST. DIRECTOR

2 STAIR /  $\bigcirc$ ٢ ۲ ٢ WOMEN'S RECEPTION € ٩ Ø DIR. OF DEVELOPMENT COPIES  $\Delta | \Delta$ COATS IT OFFICE FUNDRAISING OFFICE ٢ THEATER CAFE AREA 3 Ø B DD Ø Ø MARKETING Ô 0 OFFICE 000 0000 Ø 0 O ٢ Ø  $\cap$ ۲ O Ð CONF. ROOM **OPEN OFFICE AREA**  $\bigcirc$  $\bigcirc$  $\bigcirc$ ٨ ٢  $\bigcirc$ ٨