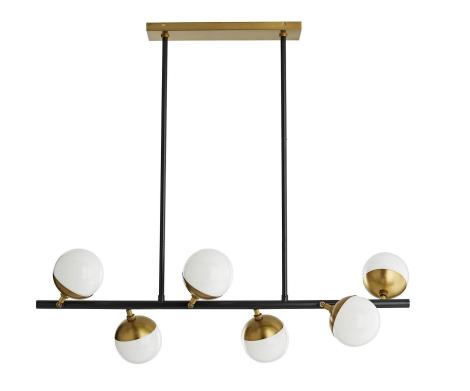

**Furniture Plan** 

| Name          | Manufacturer    |  |
|---------------|-----------------|--|
| Miramar       | Kelly Wearstler |  |
| Massaud Chair | Coalesse        |  |
| Sayl Chair    | Herman Miller   |  |

**ED** Reflected Ceiling Plan

| ıle |                    |                |
|-----|--------------------|----------------|
|     | Name               | Manufacturer   |
|     | PH 5 Pendant       | Y Lighting     |
|     | 4" Recessed Linear | Alcon Lighting |
|     | Random II Pendant  | Y Lighting     |