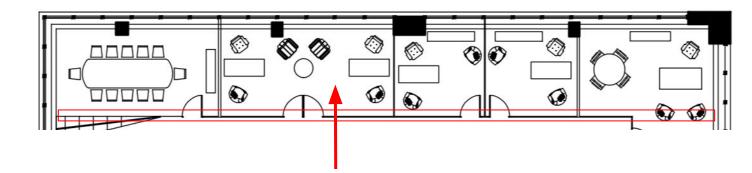

## Defined program

|                     | Nosiest                     |                                         | Most Quiet         |                                                |       | .smallmeetm          |
|---------------------|-----------------------------|-----------------------------------------|--------------------|------------------------------------------------|-------|----------------------|
| Public              | Group                       | Semi-personal                           | Personal           | Admin                                          |       | Shared<br>skites     |
| Reception           | Theater                     | Large meeting                           | Individual Offices | "Back of House"                                |       |                      |
| Visitor Coat Closet | Library                     | room                                    | Phone/Privacy      | Storage/Mailroom                               |       | open<br>work<br>area |
| Coffee Bar          | Open Work Area              | Medium Meeting<br>Room                  | Booths             | Copy/Print Room                                |       |                      |
| Pantry/Cafe Area    |                             | Small Meeting<br>room<br>Shared Offices |                    | Employee Closet<br>"Front of House"<br>Storage |       | library              |
|                     | PARK AVE<br>Serni - private | personal                                |                    |                                                |       | Private              |
| E SAN SI.           | groop                       | admin<br>Public                         |                    |                                                | Group | Pub                  |
|                     |                             |                                         |                    | Public                                         | Group | En<br>Semi-p         |
|                     |                             |                                         |                    |                                                |       |                      |

### EXEC OFFICE ADMIN ASST. ASST. DIRECTOR

2 STAIR /  $\bigcirc$ ٢ ۲ ٢ WOMEN'S RECEPTION € ٩ Ø DIR. OF DEVELOPMENT COPIES  $\Delta | \Delta$ COATS IT OFFICE FUNDRAISING OFFICE ٢ THEATER CAFE AREA 3 Ø B DD Ø Ø MARKETING Ô 0 OFFICE 000 0000 Ø 0 O ٢ Ø  $\cap$ ۲ O Ð CONF. ROOM **OPEN OFFICE AREA**  $\bigcirc$  $\bigcirc$  $\bigcirc$ ٨ ٢  $\bigcirc$ ٨