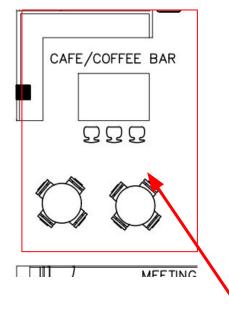

# **FED** Perspectives: Reception & Cafe

Coalesse Silver 5KG1

Hallingdale 65 Steelcase

Tan Leather Coalesse Shell Chair

Herman Miller Tomato -23503

SW Pure White Paint

Raw Concrete Flooring

Black/White Marble counters