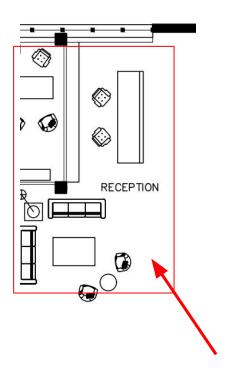

# **FED** Perspectives: Reception & Cafe

Coalesse Silver 5KG1

Hallingdale 65 Steelcase

Tan Leather Coalesse Shell Chair

Herman Miller Tomato -23503

SW Pure White Paint

Raw Concrete Flooring

Black/White Marble counters