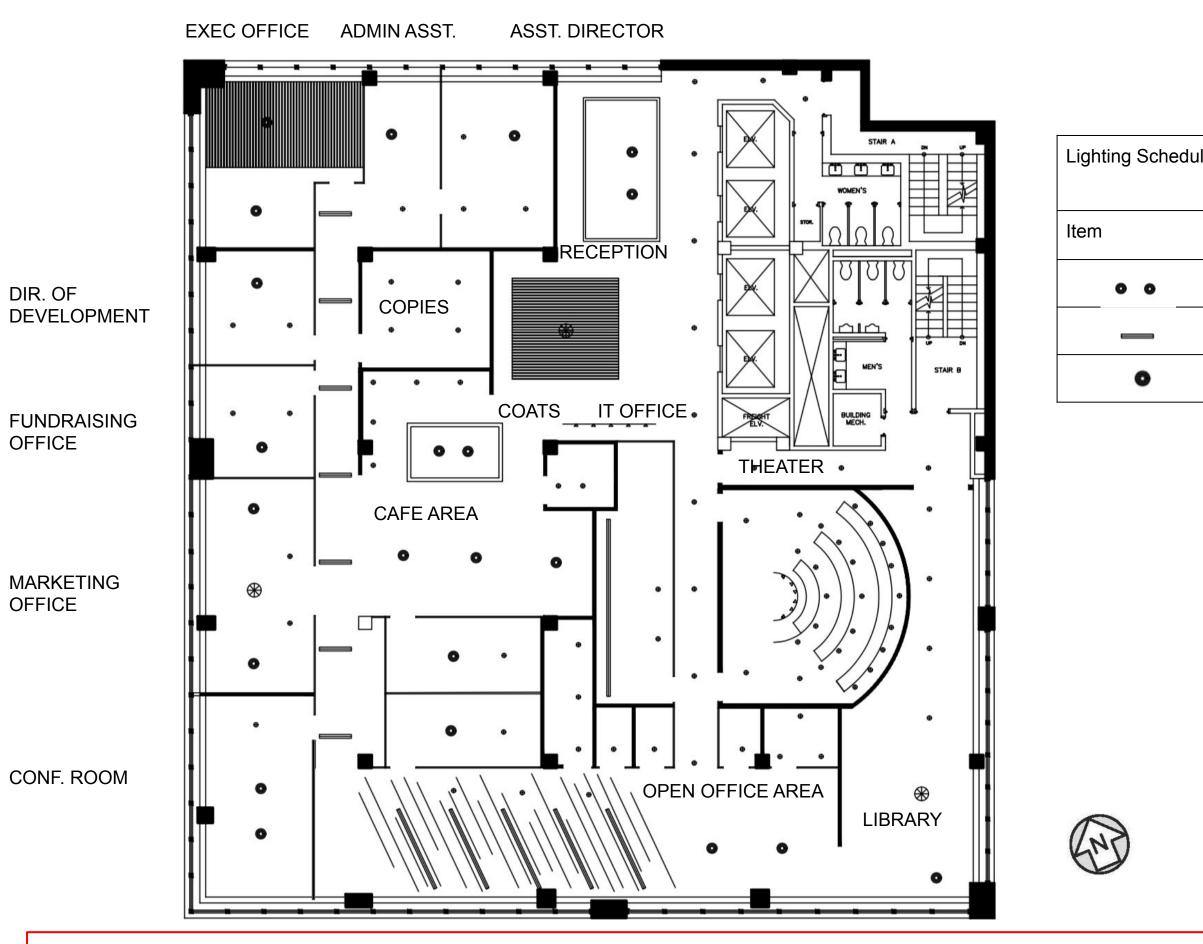

### EXEC OFFICE ADMIN ASST. ASST. DIRECTOR

2 STAIR /  $\bigcirc$ ٢ ۲ ٢ WOMEN'S RECEPTION € ٩ Ø DIR. OF DEVELOPMENT COPIES  $\Delta | \Delta$ COATS IT OFFICE FUNDRAISING OFFICE ٢ THEATER CAFE AREA 3 Ø B DD Ø Ø MARKETING Ô 0 OFFICE 000 0000 Ø 0 O ٢ Ø  $\cap$ ۲ O Ð CONF. ROOM **OPEN OFFICE AREA**  $\bigcirc$  $\bigcirc$  $\bigcirc$ ٨ ٢  $\bigcirc$ ٨