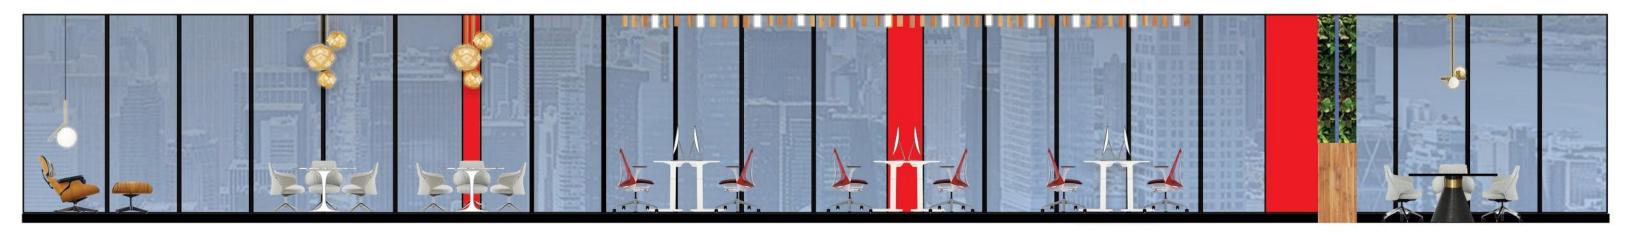

Section Cut: open office space, conference room & library Scale: 3/32" = 1'

Section Cut: offices & conference room Scale: 3/32" = 1'

Steelcase Atlantic