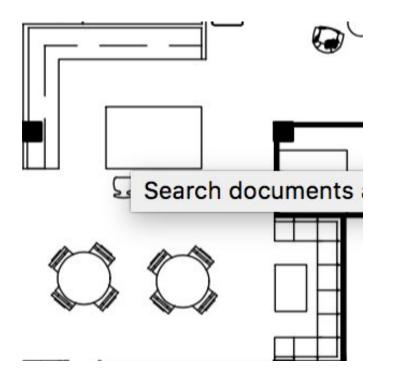

## Defined program

|                     | Nosiest                     |                                         | Most Quiet         |                                                |       | .smallmeetm          |
|---------------------|-----------------------------|-----------------------------------------|--------------------|------------------------------------------------|-------|----------------------|
| Public              | Group                       | Semi-personal                           | Personal           | Admin                                          |       | Shared<br>skites     |
| Reception           | Theater                     | Large meeting                           | Individual Offices | "Back of House"                                |       |                      |
| Visitor Coat Closet | Library                     | room                                    | Phone/Privacy      | Storage/Mailroom                               |       | open<br>work<br>area |
| Coffee Bar          | Open Work Area              | Medium Meeting<br>Room                  | Booths             | Copy/Print Room                                |       |                      |
| Pantry/Cafe Area    |                             | Small Meeting<br>room<br>Shared Offices |                    | Employee Closet<br>"Front of House"<br>Storage |       | library              |
|                     | PARK AVE<br>Serni - private | personal                                |                    |                                                |       | Private              |
| E SAN SI.           | groop                       | admin<br>Public                         |                    |                                                | Group | Pub                  |
|                     |                             |                                         |                    | Public                                         | Group | En<br>Semi-p         |
|                     |                             |                                         |                    |                                                |       |                      |

### EXEC OFFICE ADMIN ASST. ASST. DIRECTOR

2 STAIR /  $\bigcirc$ ٢ ۲ ٢ WOMEN'S RECEPTION € ٩ Ø DIR. OF DEVELOPMENT COPIES  $\Delta | \Delta$ COATS IT OFFICE FUNDRAISING OFFICE ٢ THEATER CAFE AREA 3 Ø B DD Ø Ø MARKETING Ô 0 OFFICE 000 0000 Ø 0 O ٢ Ø  $\cap$ ۲ O Ð CONF. ROOM **OPEN OFFICE AREA**  $\bigcirc$  $\bigcirc$  $\bigcirc$ ٨ ٢  $\bigcirc$ ٨