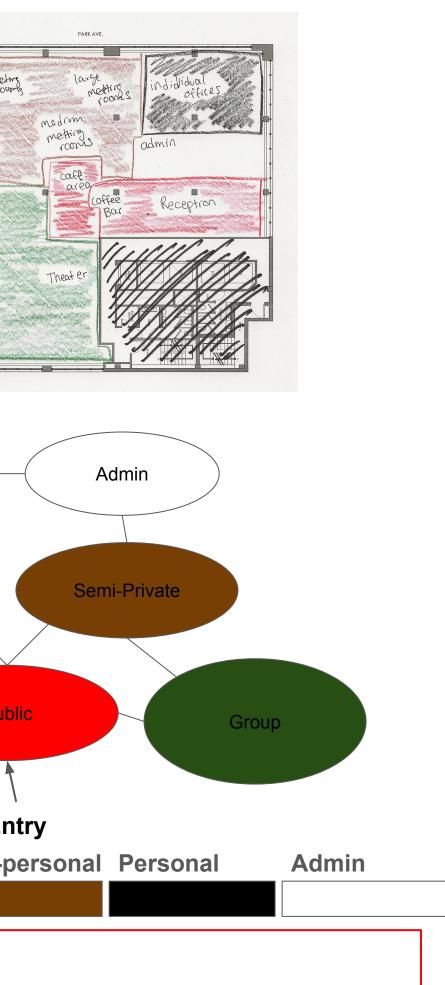

## Defined program

|                     | Nosiest                     |                                         | Most Quiet         |                                                |       | .smallmeetm          |
|---------------------|-----------------------------|-----------------------------------------|--------------------|------------------------------------------------|-------|----------------------|
| Public              | Group                       | Semi-personal                           | Personal           | Admin                                          |       | Shared<br>skites     |
| Reception           | Theater                     | Large meeting                           | Individual Offices | "Back of House"                                |       |                      |
| Visitor Coat Closet | Library                     | room                                    | Phone/Privacy      | Storage/Mailroom                               |       | open<br>work<br>area |
| Coffee Bar          | Open Work Area              | Medium Meeting<br>Room                  | Booths             | Copy/Print Room                                |       |                      |
| Pantry/Cafe Area    |                             | Small Meeting<br>room<br>Shared Offices |                    | Employee Closet<br>"Front of House"<br>Storage |       | library              |
|                     | PARK AVE<br>Serni - private | personal                                |                    |                                                |       | Private              |
| E SAN SI.           | groop                       | admin<br>Public                         |                    |                                                | Group | Pub                  |
|                     |                             |                                         |                    | Public                                         | Group | En<br>Semi-p         |
|                     |                             |                                         |                    |                                                |       |                      |